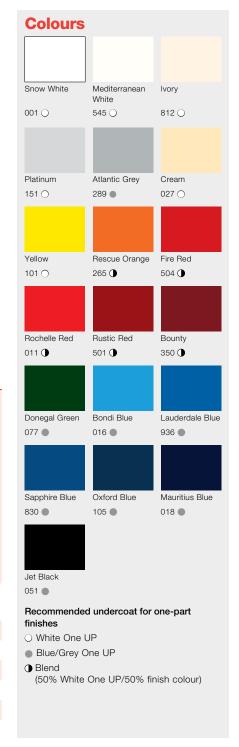

### Wide colour range

- Available in multiple colours. Please see table below\*
- New colours to meet customer demand

### **Product data**

|                                        | Snow White (YLK000), Mediterranean White (YLK184), Ivory (YLK187), Oxford Blue (YLK993), Mauritius Blue (YLK991), Jet Black (YLK999), Atlantic Grey (YLK684), Rochelle Red (YLK299), Donegal Green (YLK541), Cream (YLK027), Platinum (YLK151), Yellow (YLK101), Lauderdale Blue (YLK936), Bondi Blue (YLK898), Oyster White (YLK194), Sapphire Blue (YLK830), Flag Blue (YLK990), Rescue Orange (YLK265), Fire Red (YLK504), Rustic Red (YLK501), Bounty (YLK292) |
|----------------------------------------|--------------------------------------------------------------------------------------------------------------------------------------------------------------------------------------------------------------------------------------------------------------------------------------------------------------------------------------------------------------------------------------------------------------------------------------------------------------------|
| Number of coats                        | 23 coats of 75µm (WFT) Only 1 coat may be required for touch-up/repair                                                                                                                                                                                                                                                                                                                                                                                             |
|                                        |                                                                                                                                                                                                                                                                                                                                                                                                                                                                    |
| Practical coverage                     | By brush/roller 12.0m <sup>2</sup> /L                                                                                                                                                                                                                                                                                                                                                                                                                              |
| Practical coverage  Application method | ,                                                                                                                                                                                                                                                                                                                                                                                                                                                                  |
| 9                                      | ,                                                                                                                                                                                                                                                                                                                                                                                                                                                                  |
| Application method                     | Brush and roller                                                                                                                                                                                                                                                                                                                                                                                                                                                   |