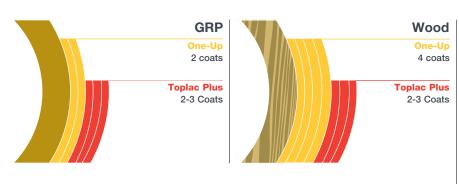

### Simple 2-step system

- Use One UP followed by Toplac Plus to deliver the best in class topcoat system offered by International
- · Reduced work time with less coats

### **Typical schemes**

Above Water Schemes: One-part products

# Aluminium One-Up 3 coats Toplac Plus 2-3 Coats Steel One-Up 3 coats Toplac Plus 2-3 Coats